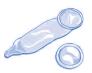

#### ORS

Size: packets Quantity: 3

Latex male condoms Size: Pcs Quantity: 10 pcs

# A set of the set of th

Male Condom

WHO recommended latex condoms after explaining the usefulness of the condoms with a clear health message

#### Latex male condoms Size: Small packs Quantity: 124 pcs.

#### Characteristics

Provide free of charge for those who need

#### Male Condom

FIRST AID